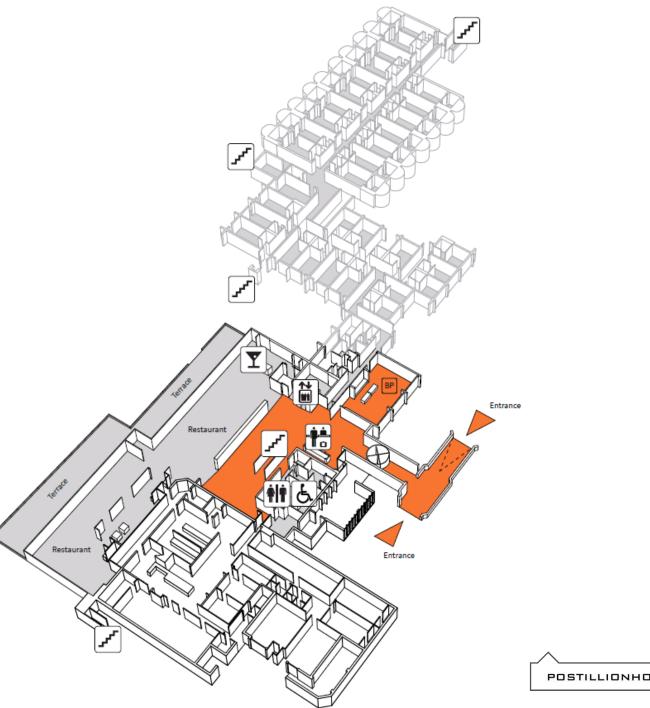

s suited for cycling and walking, and you can choose between several routes.





#### FACTS POSTILLION HOTEL AMERSFOORT VELUWEMEER

12

Meeting rooms

Capacity up to **410** persons

83 Hotel rooms

Full Service Concept



Concentration increasing Brainfood





## POSTILLION HOTEL AMERSFOORT VELUWEMEER

- ✓ 12 meeting rooms
- ✓ Natural daylight in meeting rooms
- ✓ Build in screen and projector
- ✓ Main meeting room is over 439m2
- √ 3 meter ceiling height
- ✓ Also suitable for training purposes
- ✓ Private parking with 350 free parking places









## POSTILLION HOTEL AMERSFOORT VELUWEMEER

- √ 83 hotel rooms
- √ 4 star classification
- ✓ Bar
- ✓ Restaurant
- ✓ Gym
- ✓ Wellness
- ✓ Business point
- ✓ Private parking with 350 free parking places







### FLOOR PLAN

MEET WORK STAY



POSTILLIONHOTELS.COM

## CAPACITY CHART

1/1

|           | 000000<br>000000<br>000000 | ₩.      | 8         | 0000°000° | <del></del> | <b>₽</b> | <i>[</i> ] |     |        |       |        |
|-----------|----------------------------|---------|-----------|-----------|-------------|----------|------------|-----|--------|-------|--------|
| Room      | Theatre                    | U-shape | Boardroom | Cabaret   | Classroom   | Dinner   | Reception  | M2  | Length | Width | Height |
| 1         | 75                         | 26      | 32        | 50        | 38          | 30       | 75         | 96  | 13,1   | 7,3   | 3      |
| 2         | 85                         | 30      | 36        | 60        | 42          | 40       | 85         | 116 | 15,7   | 7,4   | 3      |
| 1+2       | 150