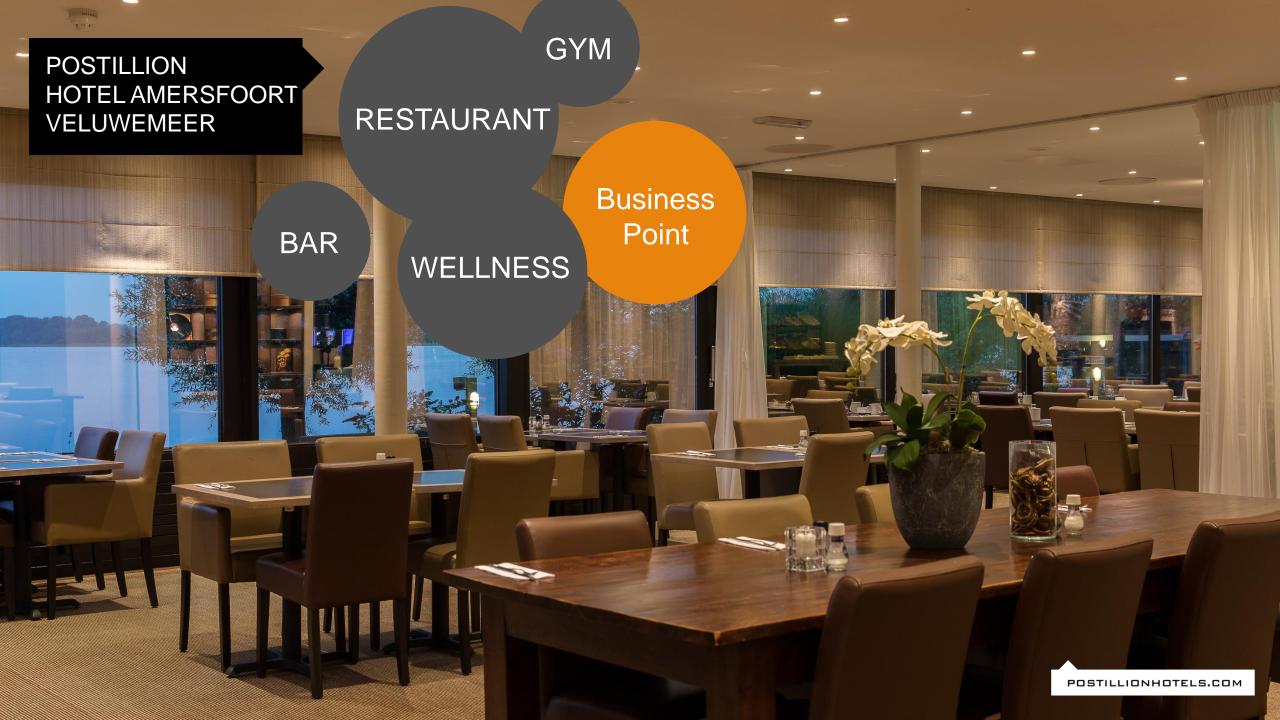

## POSTILLION HOTEL AMERSFOORT VELUWEMEER

- √ 83 hotel rooms
- √ 4 star classification
- ✓ Bar
- ✓ Restaurant
- ✓ Gym
- ✓ Wellness
- ✓ Business point
- ✓ Private parking with 350 free parking places