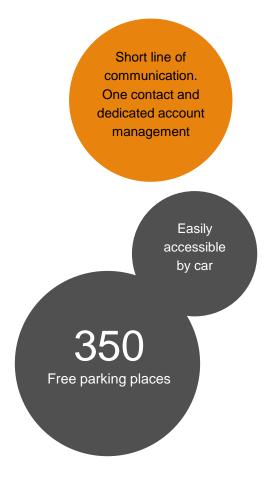

## POSTILLION HOTEL AMERSFOORT VELUWEMEER

- ✓ 12 meeting rooms
- ✓ Natural daylight in meeting rooms
- ✓ Build in screen and projector
- ✓ Main meeting room is over 439m2
- √ 3 meter ceiling height
- ✓ Also suitable for training purposes
- ✓ Private parking with 350 free parking places

## POSTILLION HOTEL AMERSFOORT VELUWEMEER

- √ 83 hotel rooms
- √ 4 star classification
- ✓ Bar
- ✓ Restaurant
- ✓ Gym
- ✓ Wellness
- ✓ Business point
- ✓ Private parking with 350 free parking places

## POSTILLION HOTELS THE NETHERLANDS

- Run by Millennials
- 7 locations
- Full service concept
- Free high speed WiFi
- Highest International congress qualifications
- Easily accessible by car and public transport with free parking\*
- Brain food and Brainbreak
- 15 minute fix and 15 minute dish
- Meeting Host for personal welcome and support
- Green Key Gold certificated
- 1 point of contact