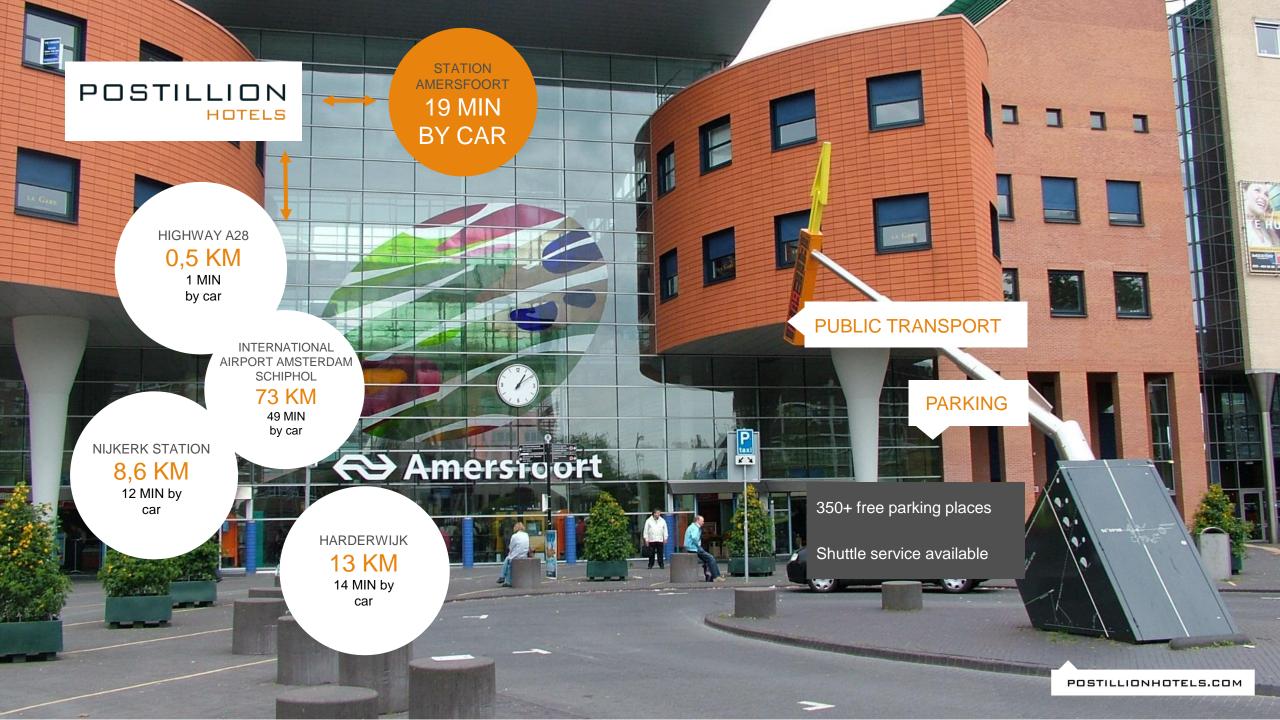

#### POSTILLION HOTEL AMERSFOORT

Strandboulevard 3 3882 RN Putten, The Netherlands

POSTILLION AMERSFOORT

 $\longleftarrow$ 

AMERSFOORT CENTRAL STATION

24 KM

19 MIN

**POSTILLION AMERSFOORT** 

INTERNATIONAL AIRPORT AMSTERDAM SCHIPHOL

73 KM

49 MIN

POSTILLION AMERSFOORT

NIJKERK

8,6 KM

12 MIN