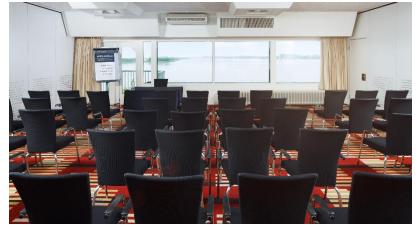

## POSTILLION HOTEL AMERSFOORT VELUWEMEER

- ✓ 12 meeting rooms
- ✓ Natural daylight in meeting rooms
- ✓ Build in screen and projector
- ✓ Main meeting room is over 439m2
- √ 3 meter ceiling height
- ✓ Also suitable for training purposes
- ✓ Private parking with 350 free parking places

#### WHY POSTILLION HOTEL AMERSFOORT VELUWEMEER?

different meeting rooms with flexible walls

Plenary room with a capacity up to

400
persons with an adjoining foyer/exhibition area