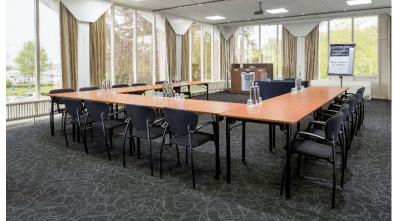

## POSTILLION HOTEL AMERSFOORT VELUWEMEER

- ✓ 12 meeting rooms
- ✓ Natural daylight in meeting rooms
- ✓ Build in screen and projector
- ✓ Main meeting room is over 439m2
- √ 3 meter ceiling height
- ✓ Also suitable for training purposes
- ✓ Private parking with 350 free parking places

#### WHY POSTILLION HOTEL AMERSFOORT VELUWEMEER?

different meeting rooms with flexible walls

Plenary room with a capacity up to

400
persons with an adjoining foyer/exhibition area